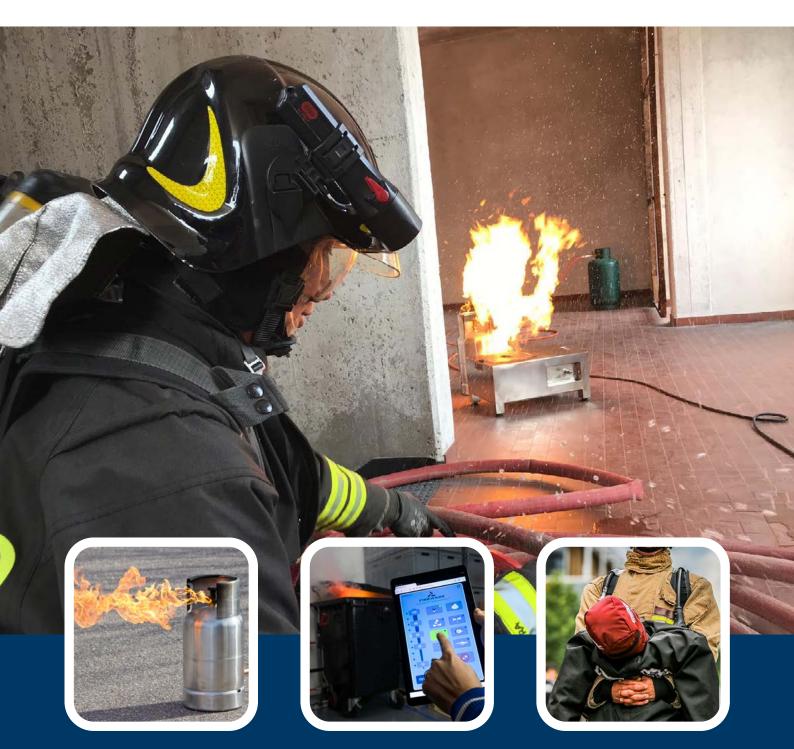

CREATING REALISTIC TRAINING ENVIRONMENTS

Realistic Training Equipment for Sale

# Realistic Training Equipment for Sale

Everything you require for staging realistic scenarios

#### Hands-on

The staging equipment created by FireWare is not designed from behind a desk – we adopt a hands-on approach and use the equipment ourselves. FireWare has the largest rental fleet of specialised training equipment in Europe, and that collection has taught us a great deal, which we in turn use for the benefit of our products. Our equipment is designed to be as robust as possible, or 'vandal-proof', as firefighters like to say – it can even survive being rented out as well as being used by a fire brigade!